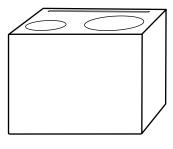

LOGO COLOR (CHOOSE ONE)

No Print

"Thank You" Laser Engraved Dead Center on Front

Custom Laser Engraving

WOOD BLOCK CHECK FRONT

TOP VIEW WOOD BLOCK CHECK

3 LOGO LOCATION

Centered Front