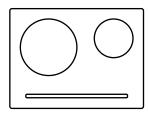

LOGO COLOR (CHOOSE ONE)

No Print

"Thank You" Laser Engraved Dead Center on Front

Custom Laser Engraving

WOOD BLOCK CHECK FRONT

TOP VIEW WOOD BLOCK CHECK

3 LOGO LOCATION

Centered Front