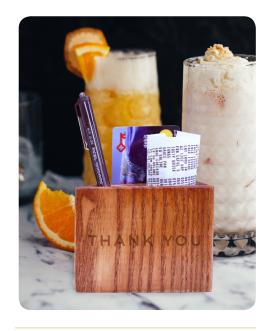

## WOOD BLOCK CHECK

## **COLLECTION: SEASONED**

Authentic wood block check presenter • Constructed with top slots for guest check, pen, and credit card • Customize with laser engraved logo, or "Thank You"