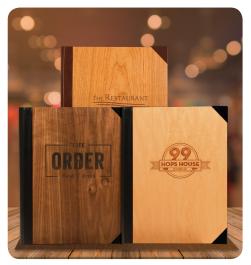

## **COLLECTION: ELEMENTS**

Authentic wood front • Authentic leather spine, back, and protective exterior corners • Produced standard with a black interior and black corner tabs

CHICAGO MENU BOARD

Screwpost

3

Cherry

Hardback · 3/8" black screwposts · Black interior

MENU COLOR (CHOOSE ONE)

Walnut

Maple