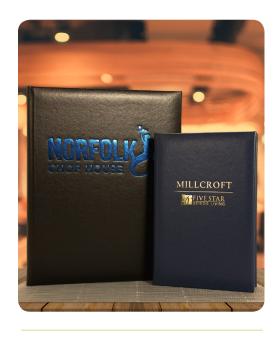

### **AUGUSTA MENU COVER**

#### **COLLECTION: SEWN EDGE CASEBOUND & MORE**

Padded • Smooth grain leather-like material • Produced standard with a coordinating interior • Holds folded menu inserts with an elastic band (sold separately)