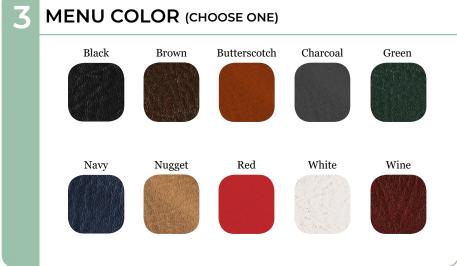

#### **COLLECTION: SEWN EDGE CASEBOUND & MORE**

Padded • Heavy grained • Anti-bacterial / anti-microbial • Stitched edges Gold smooth corners are standard • Black and silver corners available upon request • Produced standard with a black interior and black corner tabs