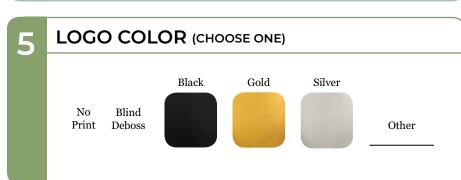

#### **COLLECTION: SEWN EDGE CASEBOUND & MORE**

Padded • Heavy grained • Anti-bacterial / anti-microbial • Stitched edges Gold smooth corners are standard • Black and silver corners available upon request • Produced standard with a black interior and black corner tabs