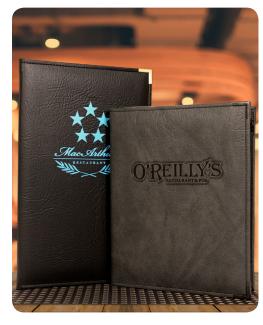

## HARLEY DELUXE MENU COVER

#### **COLLECTION: SEWN EDGE CASEBOUND & MORE**

Padded • Heavy grained • Anti-bacterial / anti-microbial • Stitched edges Gold smooth corners are standard • Black and silver corners available upon request • Produced standard with a black interior and black corner tabs