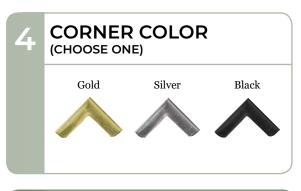

#### **COLLECTION: SEWN EDGE CASEBOUND & MORE**

Padded • Heavy grained • Anti-bacterial / anti-microbial • Stitched edges Gold smooth corners are standard • Black and silver corners available upon request • Produced standard with a black interior and black corner tabs