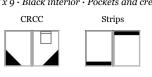

# CHECK PRESENTER 5 x 9 · Black interior · Pockets and credit card holder or strips