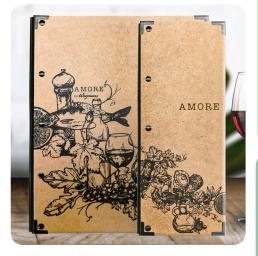

#### **COLLECTION: ELEMENTS**

The Amore is an eco-industrial style menu. This menu is constructed with coated MDF panels, riveted to a flexible spine. Foil Stamp or engraving available.